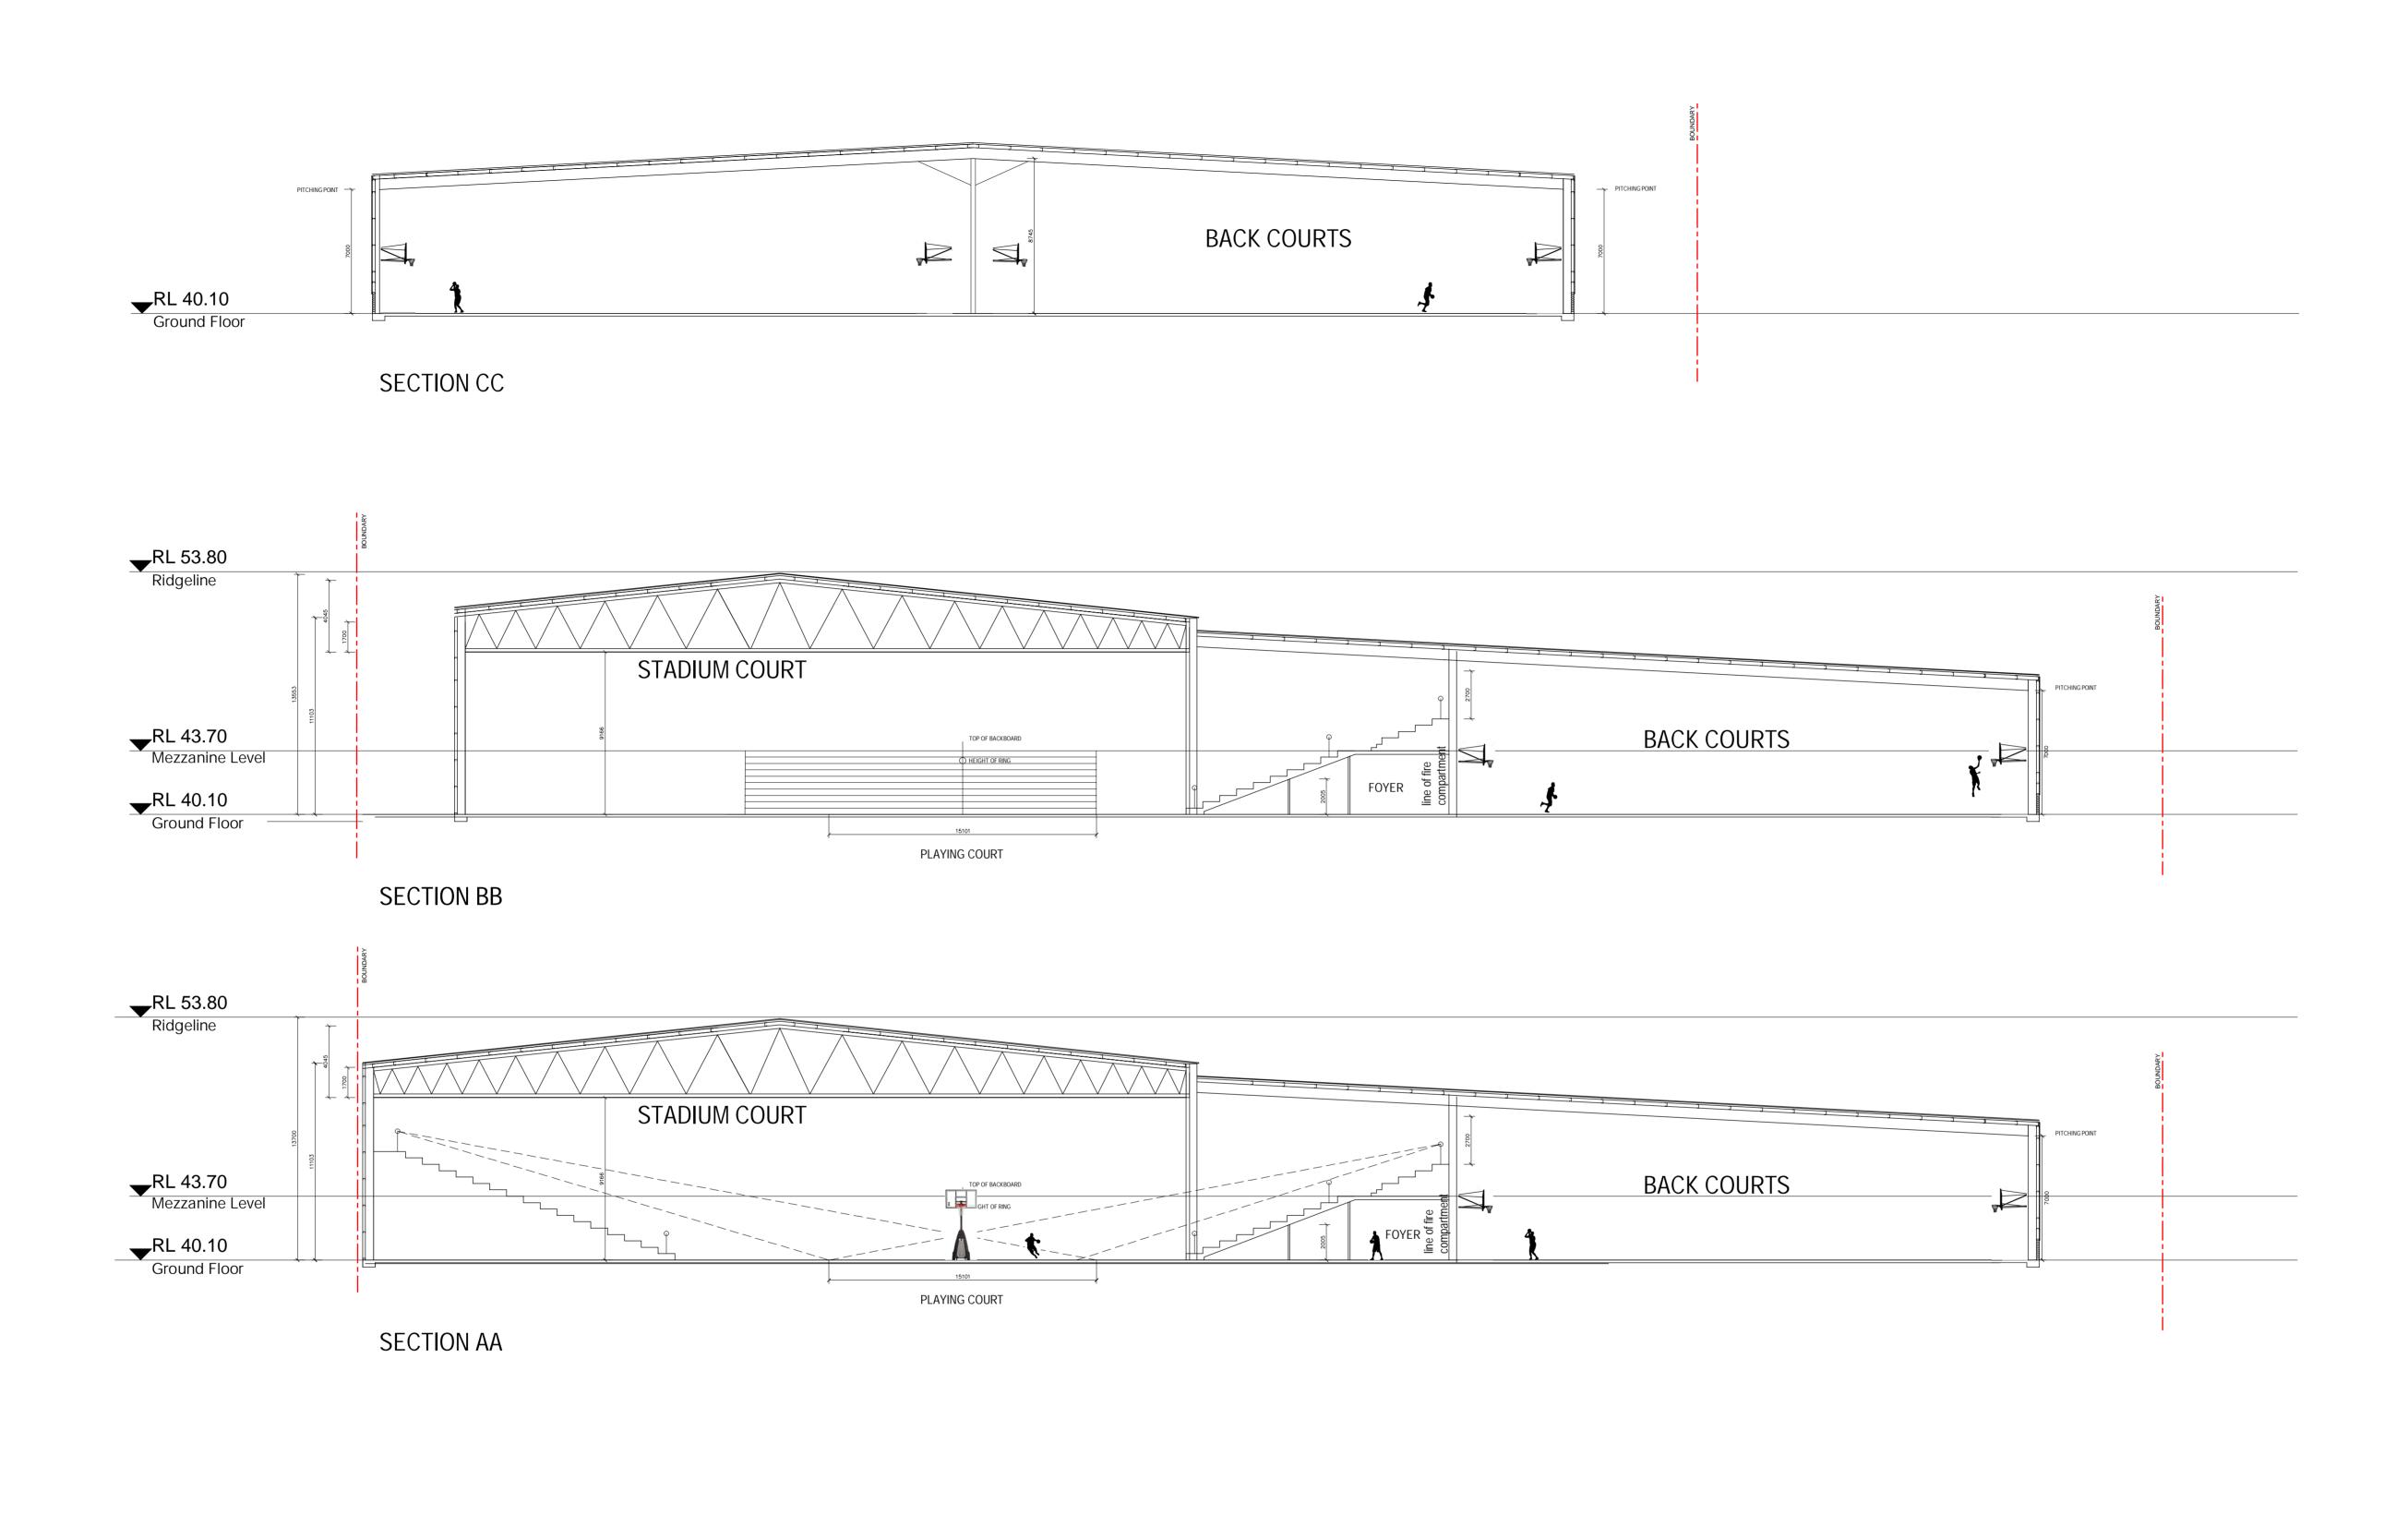

CLIENT: HANSEN YUNCKEN

SECTION DD

SECTION EE

EJE ARCHITECTURE

ACN 002 912 843 | ABN 82 644 649 849

Nominated Architect - Bernard Collins | NSW Architects Registration No: 4438

P +61 2 4929 2353 | F +61 2 4926 3069 | E mail@eje.com.au | W www.eje.com.au

REV | DATE | COMMENTS

A 25/09/2020 ISSUE FOR TENDER
B 22/10/2020 REVISED ISSUE FOR TENDER
C 10/08/2021 REVISED ISSUE FOR DA REVIEW

| DRN | CHKD | VRFD |
ANT
ANT
ANT

PROJECT: HILLSBOROUGH INDOOR STADIUM
ANT
ANT

CLIENT: HANSEN YUNCKEN

62-62a HILLSBOROUGH RD HILLSBOROUGH AND 109 WARATAH AV, CHARLESTOWN

DRAWING: BUILDING SECTIONS SHEET 02

WORK IN FIGURED DIMENSIONS IN PREFERENCE TO SCALE. CHECK DIMENSIONS AND LEVELS ON SITE PRIOR TO THE ORDERING OF MATERIALS OR THE COMPLETION OF WORKSHOP DRAWINGS. IF IN DOUBT ASK. REPORT ALL ERRORS AND OMISSIONS.