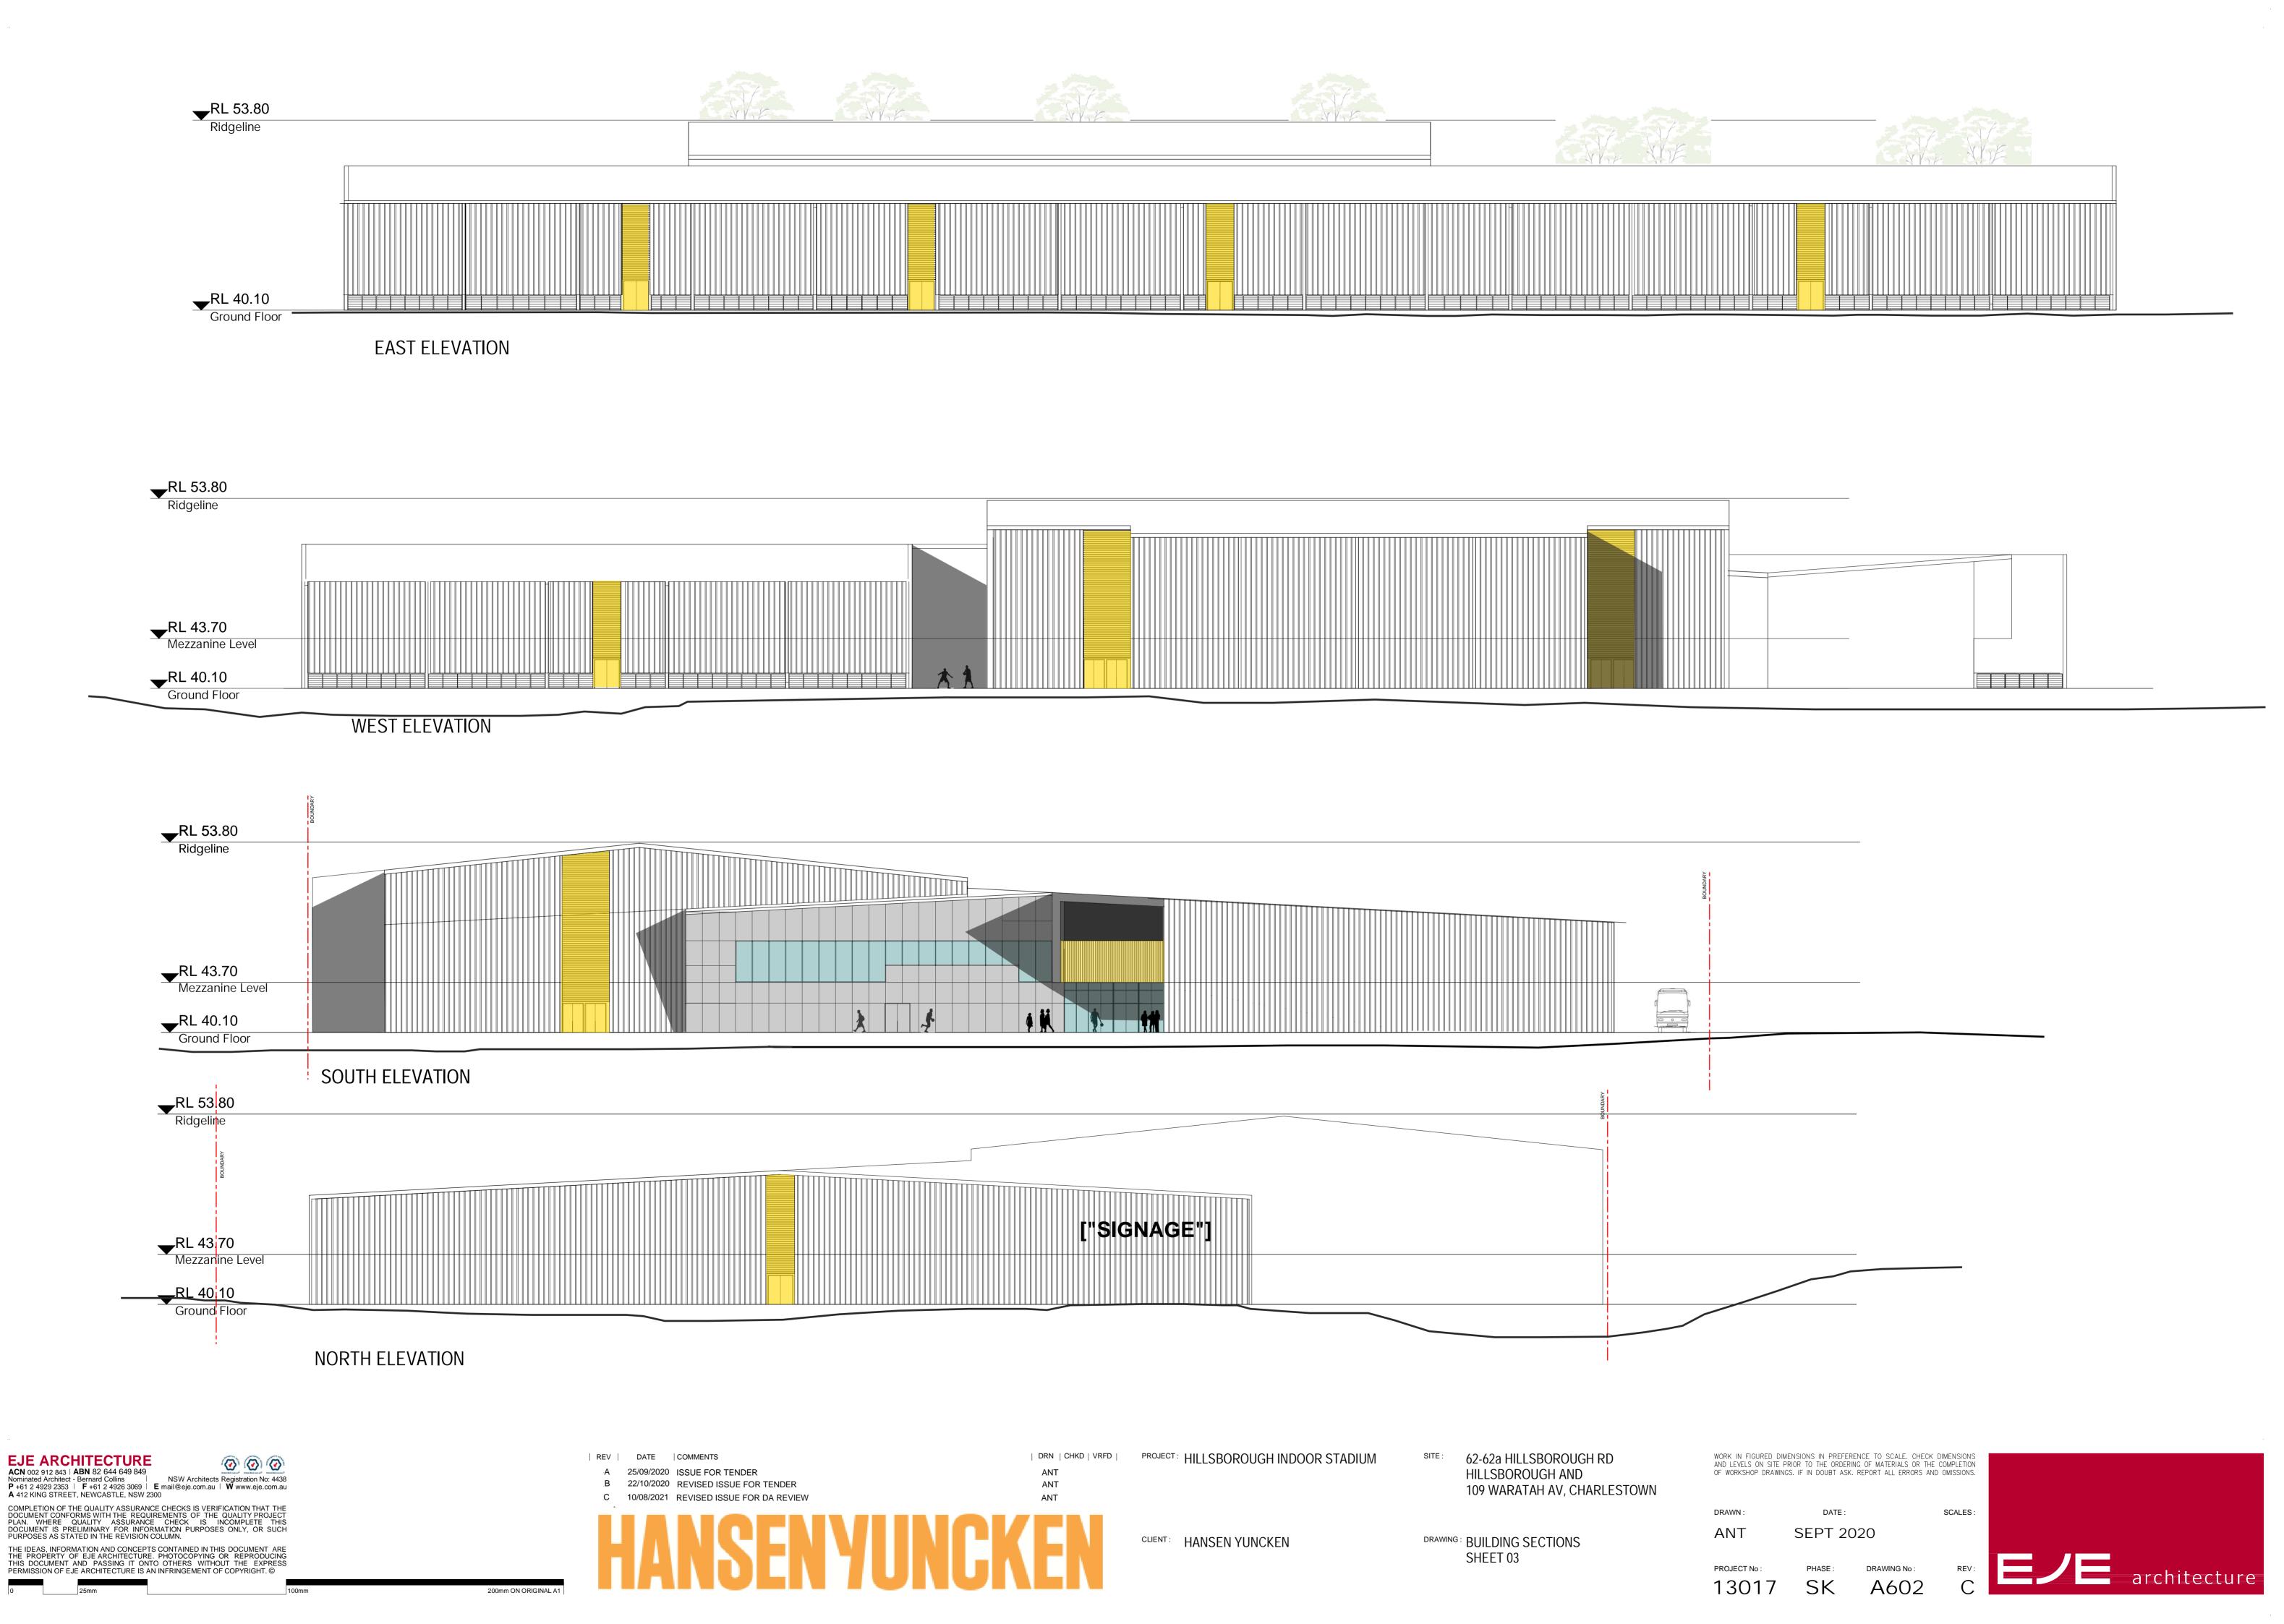

REV | DATE | COMMENTS

A 25/09/2020 ISSUE FOR TENDER
B 22/10/2020 REVISED ISSUE FOR TENDER
C 10/08/2021 REVISED ISSUE FOR DA REVIEW

| DRN | CHKD | VRFD |
ANT
ANT
ANT

PROJECT: HILLSBOROUGH INDOOR STADIUM
ANT
ANT

REV DATE COMMENTS A 10/8/2021 REVISED ISSUE FOR DA REVIEW JE ANT

| DRN | CHKD | VRFD | PROJECT: HILLSBOROUGH INDOOR STADIUM

CLIENT: HANSEN YUNCKEN

62-62a HILLSBOROUGH RD HILLSBOROUGH AND 109 WARATAH AV, CHARLESTOWN

> DRAWING: PERSPECTIVE SHEET 01

WORK IN FIGURED DIMENSIONS IN PREFERENCE TO SCALE. CHECK DIMENSIONS AND LEVELS ON SITE PRIOR TO THE ORDERING OF MATERIALS OR THE COMPLETION OF WORKSHOP DRAWINGS. IF IN DOUBT ASK. REPORT ALL ERRORS AND OMISSIONS.