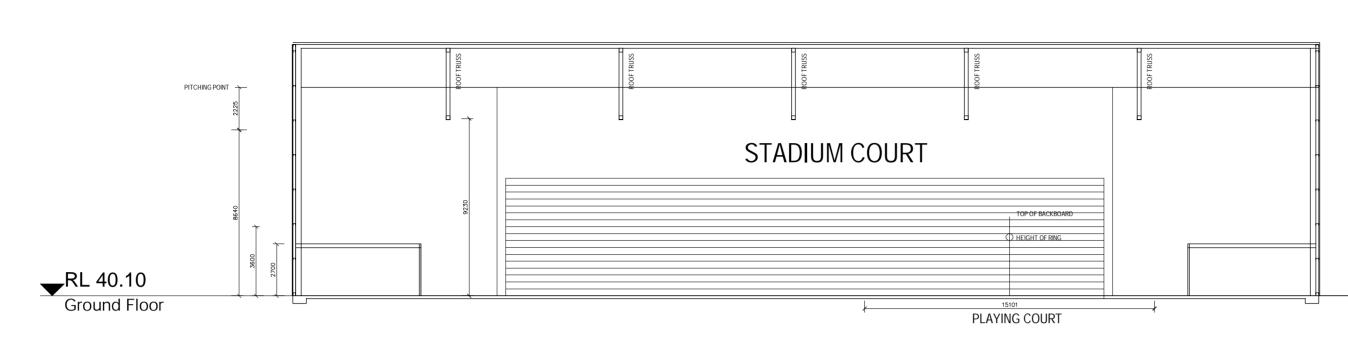

CLIENT: HANSEN YUNCKEN

SECTION DD

SECTION EE

EJE ARCHITECTURE

ACN 002 912 843 | ABN 82 644 649 849

Nominated Architect - Bernard Collins | NSW Architects Registration No: 4438

P +61 2 4929 2353 | F +61 2 4926 3069 | E mail@eje.com.au | W www.eje.com.au

CLIENT: HANSEN YUNCKEN

62-62a HILLSBOROUGH RD HILLSBOROUGH AND 109 WARATAH AV, CHARLESTOWN

DRAWING: BUILDING SECTIONS SHEET 02

WORK IN FIGURED DIMENSIONS IN PREFERENCE TO SCALE. CHECK DIMENSIONS AND LEVELS ON SITE PRIOR TO THE ORDERING OF MATERIALS OR THE COMPLETION OF WORKSHOP DRAWINGS. IF IN DOUBT ASK. REPORT ALL ERRORS AND OMISSIONS.